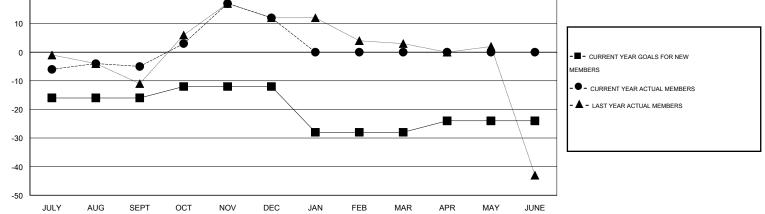

## LOCATION NEW YORK

| GMT: ED LEC           | CIUS             |           | LOCATIO          | NEW YOR          | ٢                     |                    |                                     |                    | GMT CA 1         |  |
|-----------------------|------------------|-----------|------------------|------------------|-----------------------|--------------------|-------------------------------------|--------------------|------------------|--|
|                       |                  | Clubs     |                  |                  | Members               |                    |                                     |                    |                  |  |
| RESULTS FOR 2015-2016 |                  |           |                  |                  | RESULTS FOR 2015-2016 |                    |                                     |                    |                  |  |
| QUARTER               | NEW CLUB<br>GOAL | NEW CLUBS | DROPPED<br>CLUBS | NET<br>GAIN/LOSS | QUARTER               | NEW MEMBER<br>GOAL | CHARTER AND<br>NEW MEMBERS<br>ADDED | DROPPED<br>MEMBERS | NET<br>GAIN/LOSS |  |
| JULY/AUG/SEPT         | 0                | 0         | 0                | 0                | JULY/AUG/SEPT         | -16                | 14                                  | 19                 | -5               |  |
| OCT/NOV/DEC           | 1                | 0         | 0                | 0                | OCT/NOV/DEC           | 4                  | 52                                  | 35                 | 17               |  |
| JAN/FEB/MAR           | 0                | 0         | 0                | 0                | JAN/FEB/MAR           | -16                | 0                                   | 0                  | 0                |  |
| APR/MAY/JUNE          | 1                | 0         | 0                | 0                | APR/MAY/JUNE          | 4                  | 0                                   | 0                  | 0                |  |