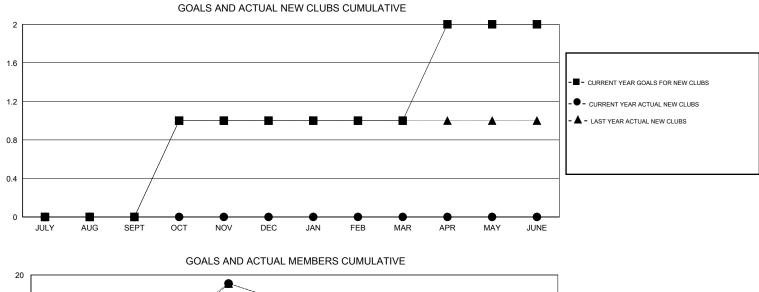

## LOCATION NEW YORK

| GMT: ED LEC           | CIUS             |           | LOCATIO          | NEW YOR          | ٢                     |                    |                                     |                    | GMT CA 1         |  |
|-----------------------|------------------|-----------|------------------|------------------|-----------------------|--------------------|-------------------------------------|--------------------|------------------|--|
|                       |                  | Clubs     |                  |                  | Members               |                    |                                     |                    |                  |  |
| RESULTS FOR 2015-2016 |                  |           |                  |                  | RESULTS FOR 2015-2016 |                    |                                     |                    |                  |  |
| QUARTER               | NEW CLUB<br>GOAL | NEW CLUBS | DROPPED<br>CLUBS | NET<br>GAIN/LOSS | QUARTER               | NEW MEMBER<br>GOAL | CHARTER AND<br>NEW MEMBERS<br>ADDED | DROPPED<br>MEMBERS | NET<br>GAIN/LOSS |  |
| JULY/AUG/SEPT         | 0                | 0         | 0                | 0                | JULY/AUG/SEPT         | -16                | 14                                  | 19                 | -5               |  |
| OCT/NOV/DEC           | 1                | 0         | 0                | 0                | OCT/NOV/DEC           | 4                  | 52                                  | 35                 | 17               |  |
| JAN/FEB/MAR           | 0                | 0         | 0                | 0                | JAN/FEB/MAR           | -16                | 0                                   | 0                  | 0                |  |
| APR/MAY/JUNE          | 1                | 0         | 0                | 0                | APR/MAY/JUNE          | 4                  | 0                                   | 0                  | 0                |  |